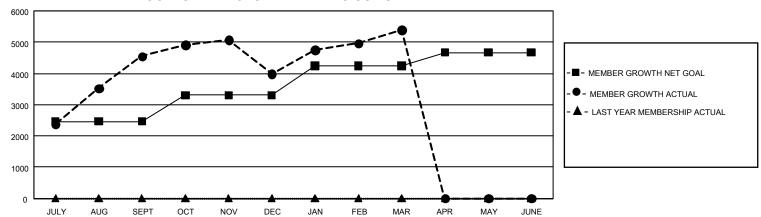

## GMT Constitutional Area 5 - M, Group F

REPORT DOES NOT INCLUDE CLUBS IN UNDISTRICTED AREAS.

| Clubs                 |               |           |               | Members               |                          |                         |                                                    |
|-----------------------|---------------|-----------|---------------|-----------------------|--------------------------|-------------------------|----------------------------------------------------|
| RESULTS FOR 2023-2024 |               |           |               | RESULTS FOR 2023-2024 |                          |                         |                                                    |
| QUARTER               | NEW CLUB GOAL | NEW CLUBS | DROPPED CLUBS | QUARTER MI            | EMBER GROWTH NET<br>GOAL | MEMBER GROWTH<br>ACTUAL | DROPPED MEMBERS<br>ACTUAL (including<br>transfers) |
| JULY/AUG/SEPT         | 48            | 20        | 3             | JULY/AUG/SEP1         | T 2466                   | 5,933                   | 872                                                |
| OCT/NOV/DEC           | 9             | 7         | 5             | OCT/NOV/DEC           | 836                      | 1,097                   | 1,577                                              |
| JAN/FEB/MAR           | 18            | 17        | 1             | JAN/FEB/MAR           | 938                      | 1,753                   | 226                                                |
| APR/MAY/JUNE          | 6             | 0         | 0             | APR/MAY/JUNE          | 430                      | 0                       | 0                                                  |

## GOALS AND ACTUAL MEMBERS CUMULATIVE

| DROPPED CLUBS: 9 |       | 1,081 CLUBS OF 1,220 ADDED<br>1 OR MORE NEW MEMBERS | GENDER DISTRIBUTION       |                 |  |
|------------------|-------|-----------------------------------------------------|---------------------------|-----------------|--|
|                  |       |                                                     | MALE                      | 30,415 (65.91%) |  |
|                  |       |                                                     | FEMALE                    | 15,716 (34.06%) |  |
| DROPPED MEMBERS  |       |                                                     | NON BINARY                | 0 (0.00%)       |  |
| DECEASED         | 70    |                                                     | PREFER NOT TO ANSWER      | 14 (0.03%)      |  |
| CLUB CANCELLED   | 60    |                                                     | TOTAL FAMILY UNIT MEMBERS | 5,376           |  |
| OTHER            | 2,546 | CLICK HERE FOR                                      | ,                         |                 |  |
| TOTAL            | 2,676 | CUMULATIVE MEMBERSHIP DATA                          | FAMILY MEMBERS PAYING HA  | LF DUES 3,203   |  |