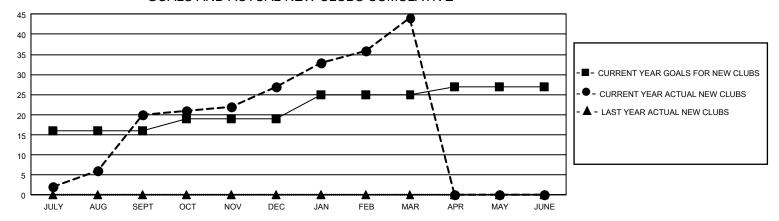

## GMT Constitutional Area 5 - M, Group F

REPORT DOES NOT INCLUDE CLUBS IN UNDISTRICTED AREAS.

| Clubs                 |               |           |               | Members               |                          |                         |                                                    |
|-----------------------|---------------|-----------|---------------|-----------------------|--------------------------|-------------------------|----------------------------------------------------|
| RESULTS FOR 2023-2024 |               |           |               | RESULTS FOR 2023-2024 |                          |                         |                                                    |
| QUARTER               | NEW CLUB GOAL | NEW CLUBS | DROPPED CLUBS | QUARTER MI            | EMBER GROWTH NET<br>GOAL | MEMBER GROWTH<br>ACTUAL | DROPPED MEMBERS<br>ACTUAL (including<br>transfers) |
| JULY/AUG/SEPT         | 48            | 20        | 3             | JULY/AUG/SEP1         | T 2466                   | 5,933                   | 872                                                |
| OCT/NOV/DEC           | 9             | 7         | 5             | OCT/NOV/DEC           | 836                      | 1,097                   | 1,577                                              |
| JAN/FEB/MAR           | 18            | 17        | 1             | JAN/FEB/MAR           | 938                      | 1,753                   | 226                                                |
| APR/MAY/JUNE          | 6             | 0         | 0             | APR/MAY/JUNE          | 430                      | 0                       | 0                                                  |

## GOALS AND ACTUAL NEW CLUBS CUMULATIVE